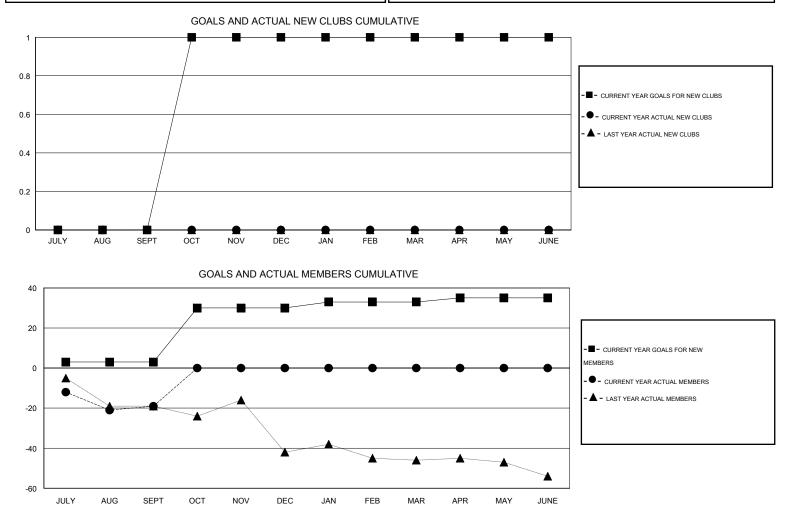

## LOCATION INDIANA

| Clubs                        |                  |                   |                  |                  | Members               |                    |                                     |                    |                  |
|------------------------------|------------------|-------------------|------------------|------------------|-----------------------|--------------------|-------------------------------------|--------------------|------------------|
|                              | RESU             | LTS FOR 2016-2017 |                  |                  | RESULTS FOR 2016-2017 |                    |                                     |                    |                  |
| QUARTER                      | NEW CLUB<br>GOAL | NEW CLUBS         | DROPPED<br>CLUBS | NET<br>GAIN/LOSS | QUARTER               | NEW MEMBER<br>GOAL | CHARTER AND<br>NEW MEMBERS<br>ADDED | DROPPED<br>MEMBERS | NET<br>GAIN/LOSS |
| JULY/AUG/SEPT<br>OCT/NOV/DEC | 0<br>1           | 0<br>0            | 0<br>0           | 0                | JULY/AUG/SEPT         | 3<br>27            | 21<br>0                             | 40<br>0            | -19<br>0         |
| JAN/FEB/MAR                  | 0                | 0                 | 0                | 0                | JAN/FEB/MAR           | 3                  | 0                                   | 0                  | 0                |
| APR/MAY/JUNE                 | 0                | 0                 | 0                | 0                | APR/MAY/JUNE          | 2                  | 0                                   | 0                  | 0                |